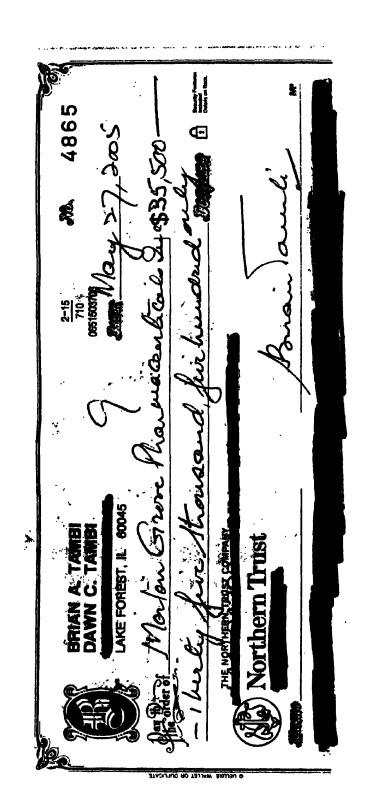

On May 7, 2005, Mr. Tambi promptly reimbursed Morton Grove for these prohibited contributions. Attached as Exhibit 4 is a copy of the personal checks written by Mr. Tambi to reimburse Morton Grove for these contributions. Additionally, Morton Grove and Mr. Tambi engaged my services to investigate the matter and provide campaign finance counsel. With the assistance of counsel, Morton Grove began an internal review to collect all related documentation and identify the Federal candidates and political parties that received contributions from Mr. Tambi on behalf of the Company.